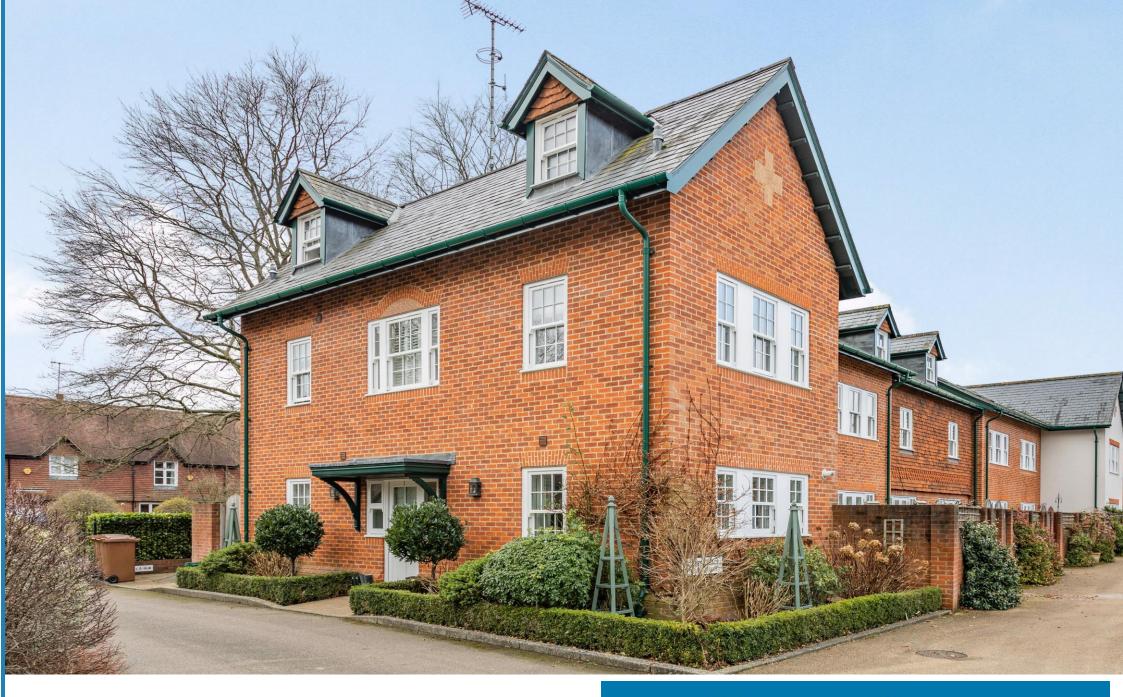

1 Forrest Place, Shere, Surrey GU5 9BT

Price £699,950 Freehold

# **Property Description:**

An immaculately presented 3 double bed family home situated in a quiet gated development in the heart of this most sought after village. Ground floor accommodation includes a large reception room with a bespoke & extensive shelving unit & double doors leading out to the garden, a superbly fitted kitchen/breakfast room with fully integrated appliances & ample space for table & chairs & a wc. The first floor offers a double bedroom with fitted wardrobes, another small double with a bespoke shelving unit & a refitted family shower room, then a further staircase leads up to the master bedroom (set slightly into eaves) with study area & a well fitted bathroom. Outside, the property benefits from a paved courtyard garden with shed & there is one allocated parking space (plus visitor spaces). Must be seen!