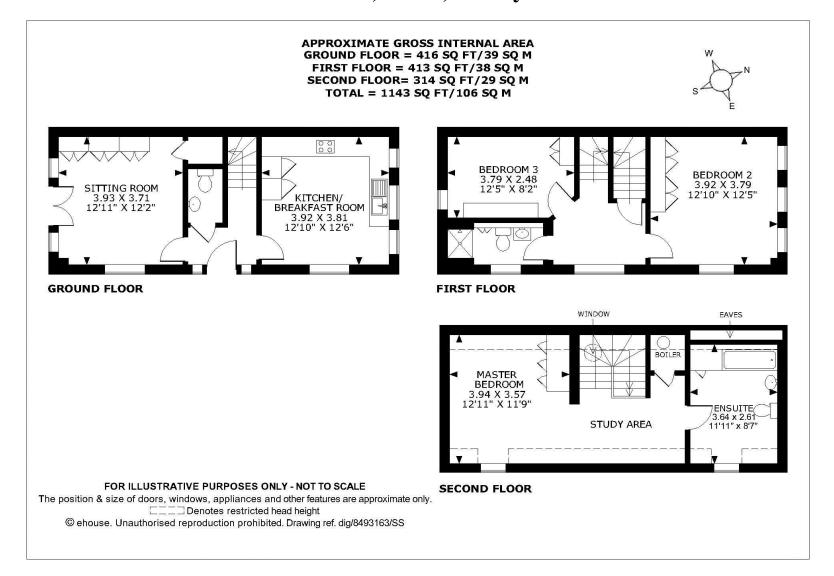

# **Property Description:**

An immaculately presented 3 double bed family home situated in a quiet gated development in the heart of this most sought after village. Ground floor accommodation includes a large reception room with a bespoke & extensive shelving unit & double doors leading out to the garden, a superbly fitted kitchen/breakfast room with fully integrated appliances & ample space for table & chairs & a wc. The first floor offers a double bedroom with fitted wardrobes, another small double with a bespoke shelving unit & a refitted family shower room, then a further staircase leads up to the master bedroom (set slightly into eaves) with study area & a well fitted bathroom. Outside, the property benefits from a paved courtyard garden with shed & there is one allocated parking space (plus visitor spaces). Must be seen!